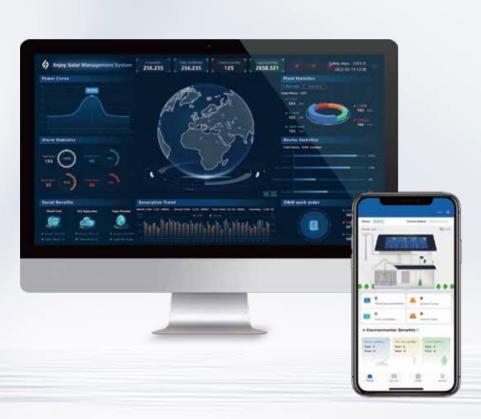

# Enjoy Solar Data platform

### **Enjoysolar APP**

Remote energy monitoring and management Real-time power flow diagram of energy consumption

## **Monitoring Platform**

Continuous PV power generation tracking Simplified monitoring, providing a quick snapshot of the entire system's health Remote control & firmware upgrade

Continuous improvement for enhancing user experience